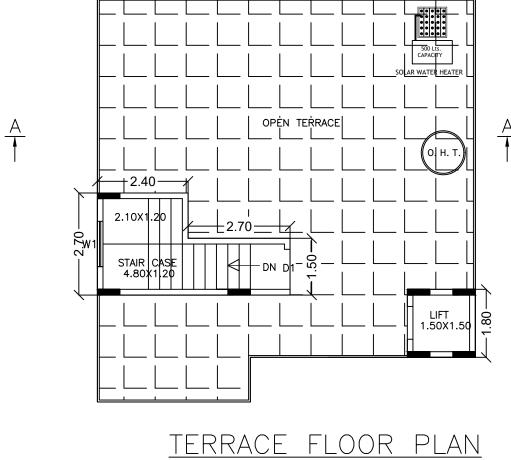

## Block :A1 (RESIDENTIAL BUILDING)

| Floor<br>Name                        | Total Built<br>Up Area | Deductions (Area in Sq.mt.) |      |              | Proposed<br>FAR Area<br>(Sq.mt.) | Total FAR<br>Area | Tnmt (No.) |          |    |
|--------------------------------------|------------------------|-----------------------------|------|--------------|----------------------------------|-------------------|------------|----------|----|
|                                      | (Sq.mt.)               | StairCase                   | Lift | Lift Machine | Void                             | Parking           | Resi.      | (Sq.mt.) |    |
| Terrace<br>Floor                     | 12.78                  | 10.53                       | 0.00 | 2.25         | 0.00                             | 0.00              | 0.00       | 0.00     | 00 |
| Second<br>Floor                      | 99.78                  | 0.00                        | 2.25 | 0.00         | 8.64                             | 0.00              | 88.89      | 88.89    | 00 |
| First Floor                          | 143.80                 | 0.00                        | 2.25 | 0.00         | 8.64                             | 0.00              | 132.91     | 132.91   | 00 |
| Ground<br>Floor                      | 143.80                 | 0.00                        | 2.25 | 0.00         | 0.00                             | 0.00              | 141.55     | 141.55   | 01 |
| Stilt Floor                          | 143.80                 | 0.00                        | 2.25 | 0.00         | 0.00                             | 129.80            | 0.00       | 11.75    | 00 |
| Total:                               | 543.96                 | 10.53                       | 9.00 | 2.25         | 17.28                            | 129.80            | 363.35     | 375.10   | 01 |
| Total<br>Number of<br>Same<br>Blocks | 1                      |                             |      |              |                                  |                   |            |          |    |
| Total:                               | 543.96                 | 10.53                       | 9.00 | 2.25         | 17.28                            | 129.80            | 363.35     | 375.10   | 01 |

SCHEDULE OF JOINERY:

| BLOCK NAME                   | NAME                            | LENGTH            | HEIGHT      |
|------------------------------|---------------------------------|-------------------|-------------|
| A1 (RESIDENTIAL<br>BUILDING) | D2                              | 0.75              | 2.10        |
| A1 (RESIDENTIAL<br>BUILDING) | D1                              | 0.90              | 2.10        |
| A1 (RESIDENTIAL<br>BUILDING) | D                               | 1.06              | 2.10        |
| SCHEDULE                     | OF JOINERY                      | :                 |             |
| BLOCK NAME                   | NAME                            | LENGTH            | HEIGHT      |
| A1 (RESIDENTIAL<br>BUILDING) |                                 |                   | 1.20        |
| A1 (RESIDENTIAL<br>BUILDING) | A1 (RESIDENTIAL<br>BUILDING) W1 |                   | 1.20        |
| A1 (RESIDENTIAL<br>BUILDING) | W                               | 1.80              | 1.20        |
| UnitBUA Ta                   | ble for Bloo                    | ck :A1 (RES       | SIDENTIAL   |
| FLOOR                        | Name UnitBUA                    | Type UnitBUA Area | Carpet Area |