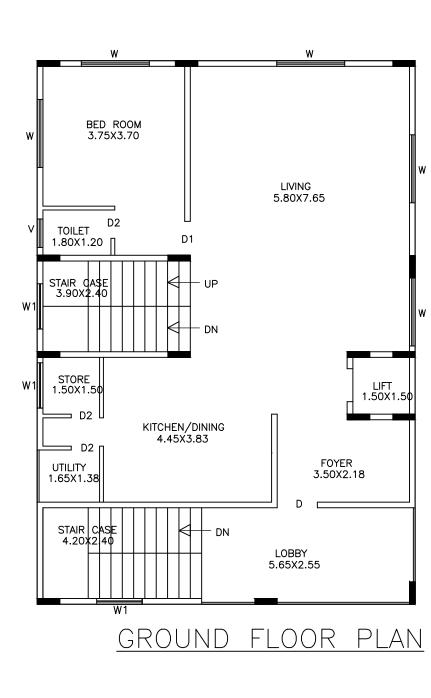

## Block :A1 (RESIDENTIAL BUILDING)

| Floor<br>Name                        | Total Built<br>Up Area | Deductions (Area in Sq.mt.) |      |              | Proposed<br>FAR Area<br>(Sq.mt.) | Total FAR<br>Area | Tnmt (No.) |          |    |
|--------------------------------------|------------------------|-----------------------------|------|--------------|----------------------------------|-------------------|------------|----------|----|
|                                      | (Sq.mt.)               | StairCase                   | Lift | Lift Machine | Void                             | Parking           | Resi.      | (Sq.mt.) |    |
| Terrace<br>Floor                     | 12.78                  | 10.53                       | 0.00 | 2.25         | 0.00                             | 0.00              | 0.00       | 0.00     | 00 |
| Second<br>Floor                      | 99.78                  | 0.00                        | 2.25 | 0.00         | 8.64                             | 0.00              | 88.89      | 88.89    | 00 |
| First Floor                          | 143.80                 | 0.00                        | 2.25 | 0.00         | 8.64                             | 0.00              | 132.91     | 132.91   | 00 |
| Ground<br>Floor                      | 143.80                 | 0.00                        | 2.25 | 0.00         | 0.00                             | 0.00              | 141.55     | 141.55   | 01 |
| Stilt Floor                          | 143.80                 | 0.00                        | 2.25 | 0.00         | 0.00                             | 129.80            | 0.00       | 11.75    | 00 |
| Total:                               | 543.96                 | 10.53                       | 9.00 | 2.25         | 17.28                            | 129.80            | 363.35     | 375.10   | 01 |
| Total<br>Number of<br>Same<br>Blocks | 1                      |                             |      |              |                                  |                   |            |          |    |
| Total:                               | 543.96                 | 10.53                       | 9.00 | 2.25         | 17.28                            | 129.80            | 363.35     | 375.10   | 01 |