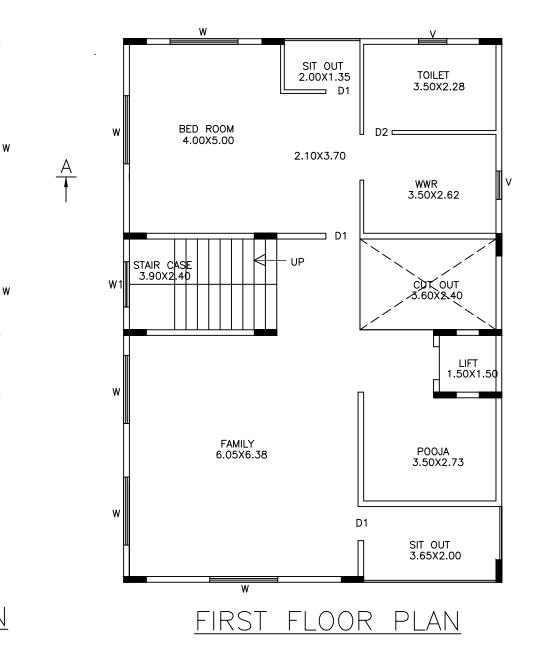

## Block :A1 (RESIDENTIAL BUILDING)

| Floor<br>Name                        | Total Built<br>Up Area | Deductions (Area in Sq.mt.) |      |              | Proposed<br>FAR Area<br>(Sq.mt.) | Total FAR<br>Area | Tnmt (No.) |          |    |
|--------------------------------------|------------------------|-----------------------------|------|--------------|----------------------------------|-------------------|------------|----------|----|
|                                      | (Sq.mt.)               | StairCase                   | Lift | Lift Machine | Void                             | Parking           | Resi.      | (Sq.mt.) |    |
| Terrace<br>Floor                     | 12.78                  | 10.53                       | 0.00 | 2.25         | 0.00                             | 0.00              | 0.00       | 0.00     | 00 |
| Second<br>Floor                      | 99.78                  | 0.00                        | 2.25 | 0.00         | 8.64                             | 0.00              | 88.89      | 88.89    | 00 |
| First Floor                          | 143.80                 | 0.00                        | 2.25 | 0.00         | 8.64                             | 0.00              | 132.91     | 132.91   | 00 |
| Ground<br>Floor                      | 143.80                 | 0.00                        | 2.25 | 0.00         | 0.00                             | 0.00              | 141.55     | 141.55   | 01 |
| Stilt Floor                          | 143.80                 | 0.00                        | 2.25 | 0.00         | 0.00                             | 129.80            | 0.00       | 11.75    | 00 |
| Total:                               | 543.96                 | 10.53                       | 9.00 | 2.25         | 17.28                            | 129.80            | 363.35     | 375.10   | 01 |
| Total<br>Number of<br>Same<br>Blocks | 1                      |                             |      |              |                                  |                   |            |          |    |
| Total:                               | 543.96                 | 10.53                       | 9.00 | 2.25         | 17.28                            | 129.80            | 363.35     | 375.10   | 01 |