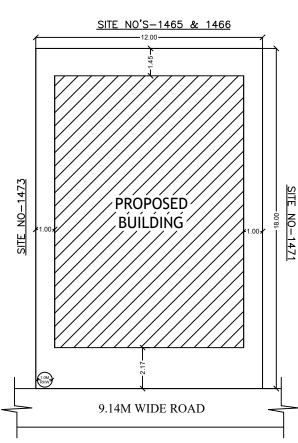

ASSISTANT DIRECTOR OF TOWN PLANNING (RR NAGAR) BHRUHAT BENGALURU MAHANAGARA PALIKE

SITE PLAN (Scale 1:200)

/---1.80---/

|                |                               |                    |                                                                                       | SCALE : | 1:10 |
|----------------|-------------------------------|--------------------|---------------------------------------------------------------------------------------|---------|------|
|                |                               | COLOR              | INDEX                                                                                 |         |      |
|                |                               | PLOT BOU           | NDARY                                                                                 |         |      |
| $-\mathbf{Z}$  |                               | ABUTTING           | ROAD                                                                                  |         |      |
|                |                               |                    | WORK (COVERAGE AREA)                                                                  |         |      |
|                |                               |                    | (To be retained)                                                                      |         |      |
|                |                               |                    | (To be demolished)                                                                    |         |      |
|                |                               |                    | VERSION NO.: 1.0.11                                                                   |         |      |
| AREA           | STATEMENT (BBMP)              |                    | VERSION DATE: 01/11/2018                                                              |         |      |
| PROJE          | ECT DETAIL:                   |                    | l                                                                                     |         |      |
| Author         | ity: BBMP                     |                    | Plot Use: Residential                                                                 |         |      |
| Inward<br>BBMP | _No:<br>/Ad.Com./RJH/0066/20- | -21                | Plot SubUse: Bungalow                                                                 |         |      |
| Applic         | ation Type: Suvarna Pa        | rvangi             | Land Use Zone: Residential (Main)                                                     |         |      |
| Propos         | al Type: Building Perm        | ission             | Plot/Sub Plot No.: 1472                                                               |         |      |
| Nature         | of Sanction: New              |                    | Khata No. (As per Khata Extract): 1472                                                |         |      |
| Locatio        | on: Ring-III                  |                    | Locality / Street of the property: 3RD BLOCK, SIR M VISHWESHWAF<br>LAYOUT, BANGALORE. | RAIAH   |      |
| Buildin        | g Line Specified as per       | Z.R: NA            |                                                                                       |         |      |
| Zone:          | Rajarajeshwarinagar           |                    |                                                                                       |         |      |
| Ward:          | Ward-130                      |                    |                                                                                       |         | -    |
| Planni         | ng District: 301-Kengeri      |                    |                                                                                       |         |      |
| AREA           | DETAILS:                      |                    |                                                                                       | SQ.MT.  |      |
| ARE            | A OF PLOT (Minimum)           |                    | (A)                                                                                   | 216.00  | )    |
| NET            | AREA OF PLOT                  |                    | (A-Deductions)                                                                        | 216.00  | )    |
| COV            | ERAGE CHECK                   |                    |                                                                                       |         |      |
|                | Permissible Co                | verage area (75.0  | 00 %)                                                                                 | 162.00  | )    |
|                | Proposed Cove                 | rage Area (66.57   | 7 %)                                                                                  | 143.80  | )    |
|                | Achieved Net c                | overage area (6    | 6.57 % )                                                                              | 143.80  | )    |
|                | Balance covera                | ge area left ( 8.4 | 3 % )                                                                                 | 18.20   | )    |
| FAR            | CHECK                         |                    |                                                                                       |         |      |
|                | Permissible F.A               | .R. as per zoning  | g regulation 2015 ( 1.75 )                                                            | 378.00  | )    |
|                | Additional F.A.I              | R within Ring I ar | nd II ( for amalgamated plot - )                                                      | 0.00    | )    |
|                | Allowable TDR                 | Area (60% of Pe    | erm.FAR )                                                                             | 0.00    | )    |
|                | Premium FAR f                 | or Plot within Imp | pact Zone ( - )                                                                       | 0.00    | )    |
|                | Total Perm. FA                | R area ( 1.75 )    |                                                                                       | 378.00  | )    |
|                | Residential FA                | R (96.87% )        |                                                                                       | 363.35  | ;    |
|                | Proposed FAR                  | Area               |                                                                                       | 375.09  |      |
|                | Achieved Net F                | AR Area ( 1.74 )   |                                                                                       | 375.09  |      |
|                | Balance FAR A                 |                    |                                                                                       | 2.9     | _    |
| BLIII          | T UP AREA CHECK               | . ,                |                                                                                       |         | 1    |