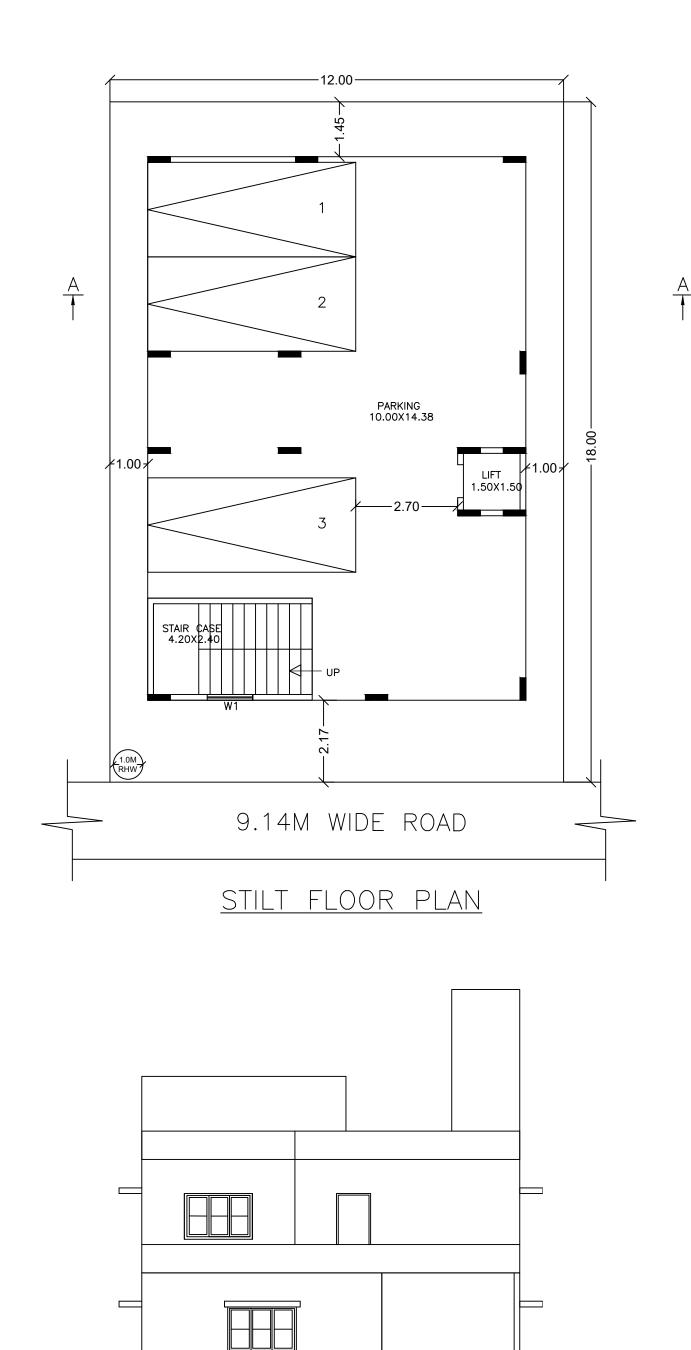

## Block :A1 (RESIDENTIAL BUILDING)

| Floor<br>Name                        | Total Built<br>Up Area | Deductions (Area in Sq.mt.) |      |              | Proposed<br>FAR Area<br>(Sq.mt.) | Total FAR<br>Area | Tnmt (No.) |          |    |
|--------------------------------------|------------------------|-----------------------------|------|--------------|----------------------------------|-------------------|------------|----------|----|
|                                      | (Sq.mt.)               | StairCase                   | Lift | Lift Machine | Void                             | Parking           | Resi.      | (Sq.mt.) |    |
| Terrace<br>Floor                     | 12.78                  | 10.53                       | 0.00 | 2.25         | 0.00                             | 0.00              | 0.00       | 0.00     | 00 |
| Second<br>Floor                      | 99.78                  | 0.00                        | 2.25 | 0.00         | 8.64                             | 0.00              | 88.89      | 88.89    | 00 |
| First Floor                          | 143.80                 | 0.00                        | 2.25 | 0.00         | 8.64                             | 0.00              | 132.91     | 132.91   | 00 |
| Ground<br>Floor                      | 143.80                 | 0.00                        | 2.25 | 0.00         | 0.00                             | 0.00              | 141.55     | 141.55   | 01 |
| Stilt Floor                          | 143.80                 | 0.00                        | 2.25 | 0.00         | 0.00                             | 129.80            | 0.00       | 11.75    | 00 |
| Total:                               | 543.96                 | 10.53                       | 9.00 | 2.25         | 17.28                            | 129.80            | 363.35     | 375.10   | 01 |
| Total<br>Number of<br>Same<br>Blocks | 1                      |                             |      |              |                                  |                   |            |          |    |
| Total:                               | 543.96                 | 10.53                       | 9.00 | 2.25         | 17.28                            | 129.80            | 363.35     | 375.10   | 01 |