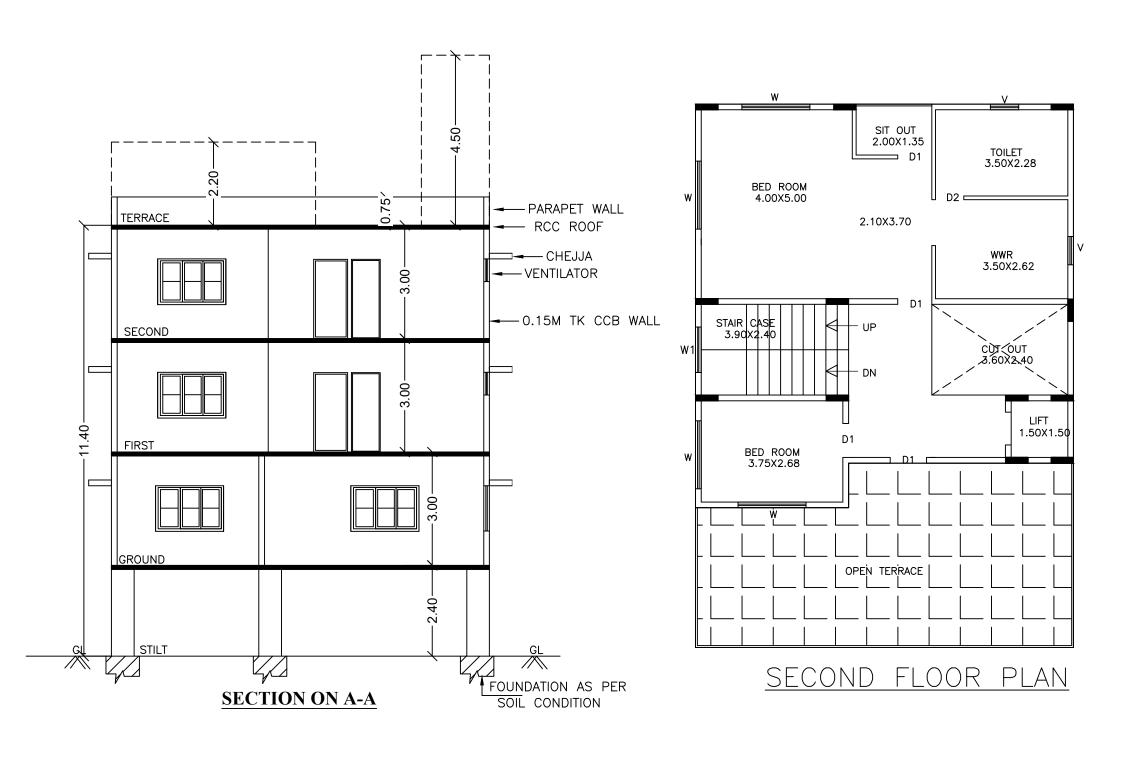

## Block :A1 (RESIDENTIAL BUILDING)

| Floor<br>Name                        | Total Built<br>Up Area | Deductions (Area in Sq.mt.) |      |              | Proposed<br>FAR Area<br>(Sq.mt.) | Total FAR<br>Area | Tnmt (No.) |          |    |
|--------------------------------------|------------------------|-----------------------------|------|--------------|----------------------------------|-------------------|------------|----------|----|
|                                      | (Sq.mt.)               | StairCase                   | Lift | Lift Machine | Void                             | Parking           | Resi.      | (Sq.mt.) |    |
| Terrace<br>Floor                     | 12.78                  | 10.53                       | 0.00 | 2.25         | 0.00                             | 0.00              | 0.00       | 0.00     | 00 |
| Second<br>Floor                      | 99.78                  | 0.00                        | 2.25 | 0.00         | 8.64                             | 0.00              | 88.89      | 88.89    | 00 |
| First Floor                          | 143.80                 | 0.00                        | 2.25 | 0.00         | 8.64                             | 0.00              | 132.91     | 132.91   | 00 |
| Ground<br>Floor                      | 143.80                 | 0.00                        | 2.25 | 0.00         | 0.00                             | 0.00              | 141.55     | 141.55   | 01 |
| Stilt Floor                          | 143.80                 | 0.00                        | 2.25 | 0.00         | 0.00                             | 129.80            | 0.00       | 11.75    | 00 |
| Total:                               | 543.96                 | 10.53                       | 9.00 | 2.25         | 17.28                            | 129.80            | 363.35     | 375.10   | 01 |
| Total<br>Number of<br>Same<br>Blocks | 1                      |                             |      |              |                                  |                   |            |          |    |
| Total:                               | 543.96                 | 10.53                       | 9.00 | 2.25         | 17.28                            | 129.80            | 363.35     | 375.10   | 01 |